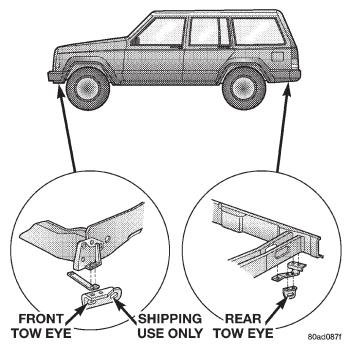

#### EMERGENCY TOW EYES

If your vehicle is equipped with emergency tow eyes, one is mounted in the front and one in the rear.

The front tow eye has two holes, the front hole is for towing use only and the rear angled hole is for shipping use only.

CAUTION: Do not use the angled hole for towing. You could damage your vehicle.

WARNING: Stand clear of vehicles when pulling with tow eyes. Tow straps and chains may break, causing serious injury.

CAUTION: Tow eyes are for emergency use only, to rescue a vehicle stranded off road. Do not use tow eyes for tow truck hookup or highway towing. You could damage your vehicle.

Fig. 1 Emergency Tow Eyes

XJ